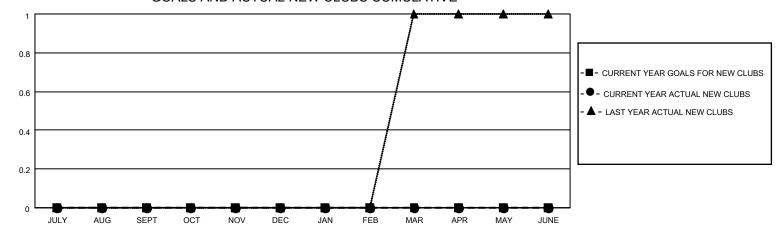

#### GOALS AND ACTUAL NEW CLUBS CUMULATIVE

## District 22 D

| Clubs         |               |             |               | Members               |                        |                         |                                                    |  |
|---------------|---------------|-------------|---------------|-----------------------|------------------------|-------------------------|----------------------------------------------------|--|
|               | RESULTS FOR   | R 2020-2021 |               | RESULTS FOR 2020-2021 |                        |                         |                                                    |  |
| QUARTER       | NEW CLUB GOAL | NEW CLUBS   | DROPPED CLUBS | QUARTER MEM           | BER GROWTH NET<br>GOAL | MEMBER GROWTH<br>ACTUAL | DROPPED<br>MEMBERS ACTUAL<br>(including transfers) |  |
| JULY/AUG/SEPT | 0             | 0           | 0             | JULY/AUG/SEPT         | 0                      | 25                      | 17                                                 |  |
| OCT/NOV/DEC   | 0             | 0           | 0             | OCT/NOV/DEC           | 0                      | 0                       | 0                                                  |  |
| JAN/FEB/MAR   | 0             | 0           | 0             | JAN/FEB/MAR           | 0                      | 0                       | 0                                                  |  |
| APR/MAY/JUNE  | 0             | 0           | 0             | APR/MAY/JUNE          | 0                      | 0                       | 0                                                  |  |