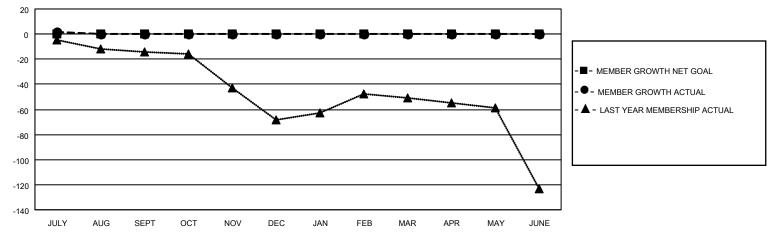

#### GOALS AND ACTUAL MEMBERS CUMULATIVE

| DROPPED CLUBS: 0 |    | 5 CLUBS OF 36 ADDED 1 OR MORE<br>NEW MEMBERS | GENDER DISTRIBUTION             |              |     |
|------------------|----|----------------------------------------------|---------------------------------|--------------|-----|
|                  |    |                                              | MALE                            | 774 (63.34%) |     |
|                  |    |                                              | FEMALE                          | 448 (36.66%) |     |
| DROPPED MEMBERS  |    |                                              |                                 |              |     |
| DECEASED         | 3  | CLICK HERE FOR CUMULATIVE                    | TOTAL FAMILY UNIT MEMBERS       |              | 244 |
| CLUB CANCELLED   | 0  | MEMBERSHIP DATA                              |                                 |              |     |
| OTHER 14         |    |                                              | FAMILY MEMBERS PAYING HALF DUES |              | 124 |
| TOTAL            | 17 |                                              |                                 |              |     |

## District 22 D

| Clubs         |               |             |               | Members               |                        |                         |                                                    |  |
|---------------|---------------|-------------|---------------|-----------------------|------------------------|-------------------------|----------------------------------------------------|--|
|               | RESULTS FOR   | R 2020-2021 |               | RESULTS FOR 2020-2021 |                        |                         |                                                    |  |
| QUARTER       | NEW CLUB GOAL | NEW CLUBS   | DROPPED CLUBS | QUARTER MEM           | BER GROWTH NET<br>GOAL | MEMBER GROWTH<br>ACTUAL | DROPPED<br>MEMBERS ACTUAL<br>(including transfers) |  |
| JULY/AUG/SEPT | 0             | 0           | 0             | JULY/AUG/SEPT         | 0                      | 25                      | 17                                                 |  |
| OCT/NOV/DEC   | 0             | 0           | 0             | OCT/NOV/DEC           | 0                      | 0                       | 0                                                  |  |
| JAN/FEB/MAR   | 0             | 0           | 0             | JAN/FEB/MAR           | 0                      | 0                       | 0                                                  |  |
| APR/MAY/JUNE  | 0             | 0           | 0             | APR/MAY/JUNE          | 0                      | 0                       | 0                                                  |  |